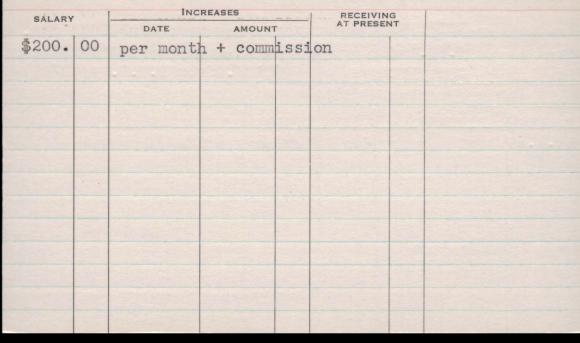

|                                                |              |              |                                                          |           |  |
|                                                |              |              |                                                          |           |  |
|                                                |              |              |                                                          |           |  |
|                                                |              |              |                                                          |           |  |
|                                                |              |              |                                                          |           |  |

## SALARY (PER ANNUM)